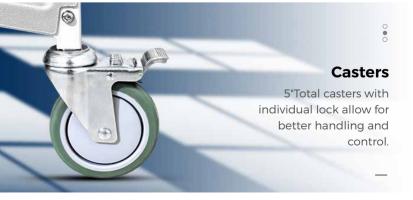

- Ideal for long term care facilities, retirement homes and nursing homes.
- Three positions: upright, deep recline, and elevated leg rest/footrest
- Retractable lock bar secures the chair in the desired position
- Padded push-handle for easy maneuverability.
- Extra-wide padded armrests and side panels maximize comfort
- Blow-molded tray locks in 5 positions and can be stored on the side of the chair
- Durable epoxy coated welded steel frame is easy to clean and maintain
- Articulated headrest quickly adjusts to maximize comfort
- Chair is easy for patients to move and reposition
- Four swivel casters with locking casters in rear