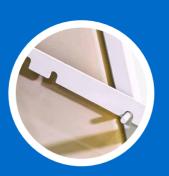

## **Retractable lock bar**

Retractable lock bar has 3 different adjustments with 3 different positions (Upright position, deep recline position, elevated leg rest position) can meet the different needs of patients