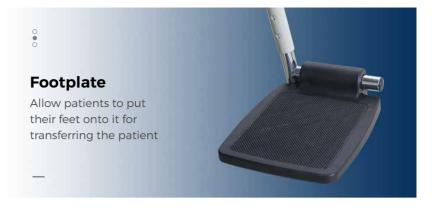

- Ideal for long term care facilities, retirement homes and nursing homes.
- Three positions: upright, deep recline, and elevated leg rest/footrest
- Retractable lock bar secures the chair in the desired position
- Padded push-handle for easy maneuverability.
- Extra-wide padded armrests and side panels maximize comfort
- Blow-molded tray locks in 5 positions and can be stored on the side of the chair
- Durable epoxy coated welded steel frame is easy to clean and maintain
- Articulated headrest quickly adjusts to maximize comfort
- Chair is easy for patients to move and reposition
- Four swivel casters with locking casters in rear