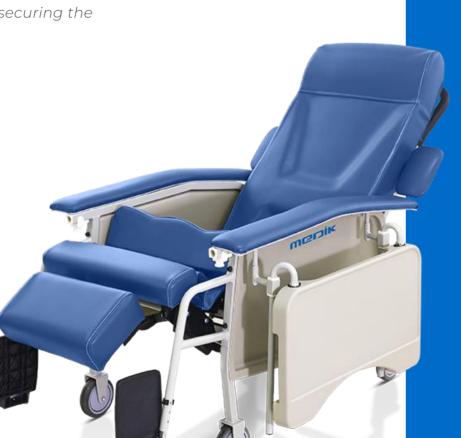

## YA-DS-R03

YA-DS-R03 Chair Recliner offers comfort and durability to patients in hospitals, clinics or assisted living facilities.this chair has three traditional positions - a deep recline, elevated leg rest and full upright, operated by a retractable lock bar, securing the chair in each desired position.

- Ideal for long term care facilities, retirement homes and nursing homes.
- Three positions: upright, deep recline, and elevated leg rest/footrest
- Retractable lock bar secures the chair in the desired position
- Padded push-handle for easy maneuverability.
- Extra-wide padded armrests and side panels maximize comfort
- Blow-molded tray locks in 5 positions and can be stored on the side of the chair
- Durable epoxy coated welded steel frame is easy to clean and maintain
- Articulated headrest quickly adjusts to maximize comfort
- Chair is easy for patients to move and reposition
- Four swivel casters with locking casters in rear