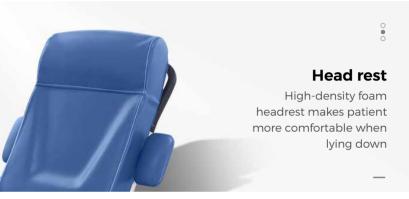

- Ideal for long term care facilities, retirement homes and nursing homes.
- Three positions: upright, deep recline, and elevated leg rest/footrest
- Retractable lock bar secures the chair in the desired position
- Padded push-handle for easy maneuverability.
- Extra-wide padded armrests and side panels maximize comfort
- Blow-molded tray locks in 5 positions and can be stored on the side of the chair
- Durable epoxy coated welded steel frame is easy to clean and maintain
- Articulated headrest quickly adjusts to maximize comfort
- Chair is easy for patients to move and reposition
- Four swivel casters with locking casters in rear