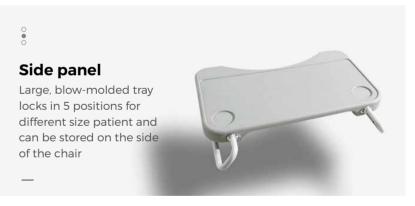

- Ideal for long term care facilities, retirement homes and nursing homes.
- Three positions: upright, deep recline, and elevated leg rest/footrest
- Retractable lock bar secures the chair in the desired position
- Padded push-handle for easy maneuverability.
- Extra-wide padded armrests and side panels maximize comfort
- Blow-molded tray locks in 5 positions and can be stored on the side of the chair
- Durable epoxy coated welded steel frame is easy to clean and maintain
- Articulated headrest quickly adjusts to maximize comfort
- Chair is easy for patients to move and reposition
- Four swivel casters with locking casters in rear