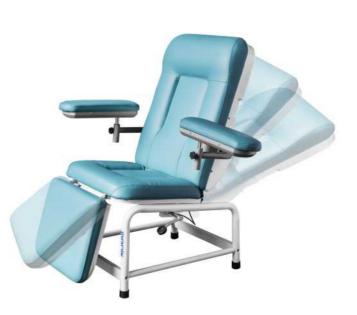

## YA-DS-M05 MANUAL DIALYSIS CHAIR

YA-DS-M05 is a medical chair used widely in different hospital areas, such as blood donor, dialysis or infusion thanks to its functional design. The Ergonomic design provides both patients and nurses with comfortable experience.

#### **BACK/FOOT SECTION ADJUST**

The handles on the right side control the angle of back and foot section, Toggle the handle to control the back and legs and adjust it to a comfortable angle for the user.

#### **ARM SWING OUT**

armrest can swing out 0-180°