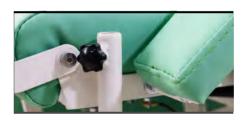

#### **BACK/FOOT SECTION ADJUST**

The handles on the right side control the angle of back and foot section, Toggle the handle to control the back and legs and adjust it to a comfortable angle for the user.