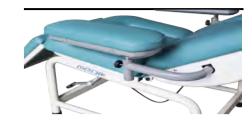

## YA-DS-M05 MANUAL DIALYSIS CHAIR

YA-DS-M05 is a medical chair used widely in different hospital areas, such as blood donor, dialysis or infusion thanks to its functional design. The Ergonomic design provides both patients and nurses with comfortable experience.

- \* Ergonomic design, makes the whole process easier and enjoyable.
- \* Back and leg section adjustable by manual switch.
- \* Powder coated steel chair frame
- \* High-quality medical polyurethane foam molding
- \* Anti-static and anti-fouling properties