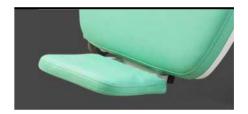

#### **FOOTREST OPTIONAL**

Foldable footrest can give foot support and prevent the patient from sliding downwards.