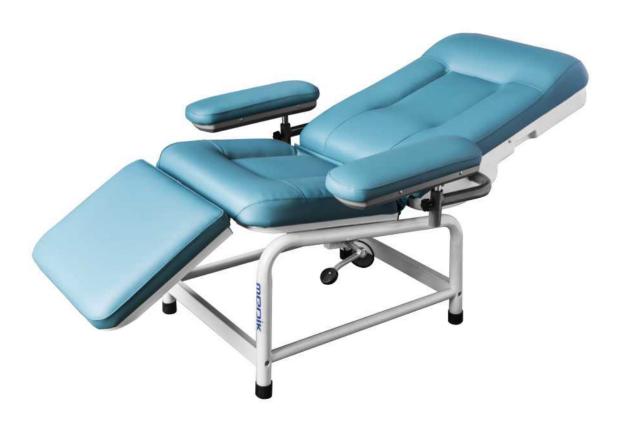

## YA-DS-M05 MANUAL DIALYSIS CHAIR

YA-DS-M05 is a medical chair used widely in different hospital areas, such as blood donor, dialysis or infusion thanks to its functional design. The Ergonomic design provides both patients and nurses with comfortable experience.

- \* Ergonomic design, makes the whole process easier and enjoyable.
- \* Back and leg section adjustable by manual switch.
- \* Powder coated steel chair frame
- \* High-quality medical polyurethane foam molding
- \* Anti-static and anti-fouling properties