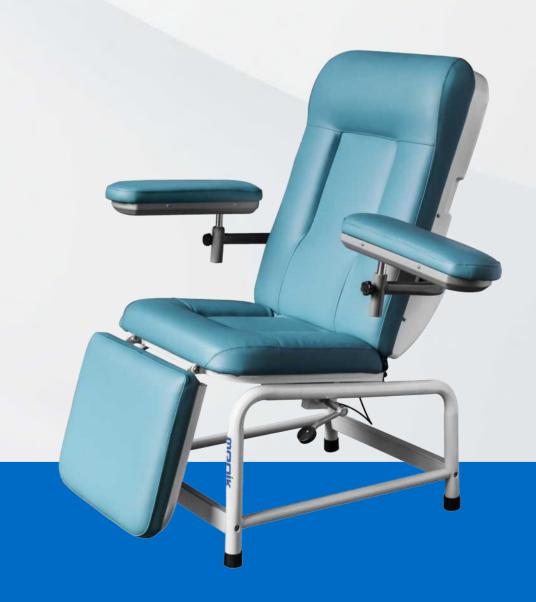

## YA-DS-M05 MANUAL DIALYSIS CHAIR

YA-DS-M05 is a medical chair used widely in different hospital areas, such as blood donor, dialysis or infusion thanks to its functional design. The Ergonomic design provides both patients and nurses with comfortable experience.

- \* Ergonomic design, makes the whole process easier and enjoyable.
- \* Back and leg section adjustable by manual switch.
- \* Powder coated steel chair frame
- \* High-quality medical polyurethane foam molding
- \* Anti-static and anti-fouling properties