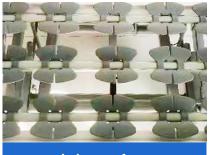

### <u>m</u>ero<sub>i</sub>k

Lying surface

Unique butterfly platform can distribute the patient weight evenly from each single butterfly knotThus it can provide great sleeping experience and can minimize the risk of bedsore.