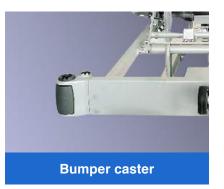

The headboard and footboard of the bed are removable, increasing the flexibility of bed use.

Bumper caster located on four corners of the bed to prevent the bed from being damaged.

Emergency stop buttons are located on both sides of the bed and can emergency stop the bed's progress.