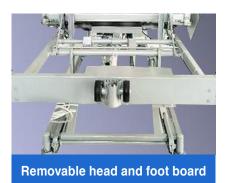

The headboard and footboard of the bed are removable, increasing the flexibility of bed use.

Bumper caster located on four corners of the bed to prevent the bed from being damaged.

Emergency stop buttons are located on both sides of the bed and can emergency stop the bed's progress.