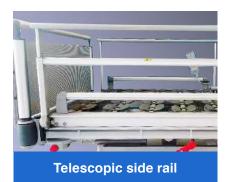

Height ,back and foot section can be adjusted by remote controller, auto-counter to provide the patient from sliding into foot end.

Unique telescopic aluminum railing foldable and can be sliding under to the platform,protect patient safety and make it easier for patients to get out of bed.