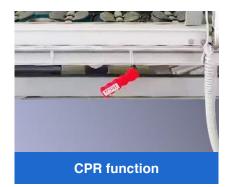

Manual CPR lever on both sides of the bed ,also hand remote control has electric CPR function.

4 luxurious silent castors with central brake system.