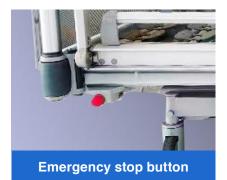

The headboard and footboard of the bed are removable, increasing the flexibility of bed use.

Bumper caster located on four corners of the bed to prevent the bed from being damaged.

Emergency stop buttons are located on both sides of the bed and can emergency stop the bed's progress.