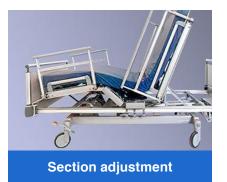

Height ,back and foot section can be adjusted by remote controller, auto-counter to provide the patient from sliding into foot end.

Unique telescopic aluminum railing foldable and can be sliding under to the platform,protect patient safety and make it easier for patients to get out of bed.