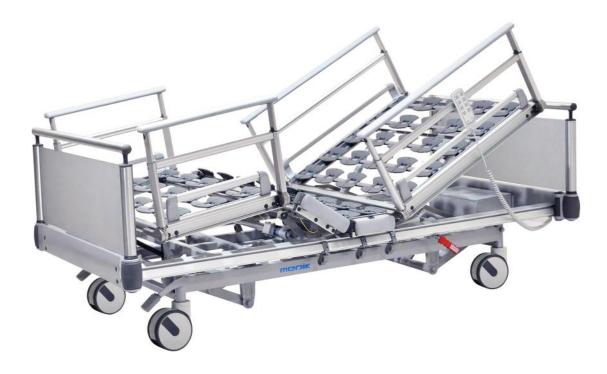

#### DESCRIPTION

YA-DH8-1 is a medical bed designed with future concept, aluminum casting frame makes the bed for long -term use and easy for disinfection. The unique butterfly sleeping platform provides the patient special comfort which can not be experienced from any kind of a single mattress.

#### **FEATURES**

- Whole aluminum alloy frame
- Unique telescopic aluminum railing foldable and can be sliding under to the platform
- Unique butterfly sleeping platform can distribute the pressure of the body evenly
- Manual CPR lever located on both sides of the bed
- Bumper caster located on four corners
- Central brake system with 150mm diameter
- Auto-counter to provide the patient from sliding onto foot end
- Hand remote control can stuck on the railing
- Detachable head/foot board with easy lock
- Bed extension in mechanical way (optional)
- Auto-regress to remove the pressure of the abdomen when adjust the backrest (optional)
- Retractable 5th wheel for direction(optional)

#### STANDARD SPECIFICATION

| Overall size          | 2103*990*465-790mm |
|-----------------------|--------------------|
| Back section up/down  | 0-70°              |
| Foot section up/down  | 0-35°              |
| Height adjustment     | 465-790mm          |
| Trendelenburg         | 0-12°              |
| Revere- Trendelenburg | 0-12°              |
| Loading capacity      | 240kg              |
| Castor                | Dia 150mm          |