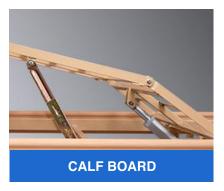

The hand control with clear icon is beneficial for medical staff which can control the bed position from a remote distance.

Calf board can be adjusted by racks, which can raise level the feet, promote blood circulation if necessary.