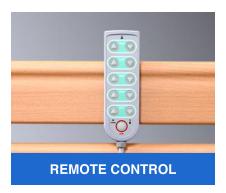

The hand control with clear icon is beneficial for medical staff which can control the bed position from a remote distance.

Calf board can be adjusted by racks, which can raise level the feet, promote blood circulation if necessary.