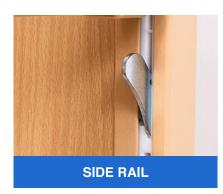

Four pieces of welded bed board, light but strong, with mattress holders.

The full-length side rail minimize the risk of the patient falling down, and the height of the guardrail can be adjusted by pressing button.