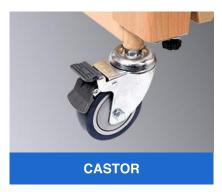

Four  $\phi$ 10 cm swivel casters with brakes , easy to move the patient and fixed in any desired position.