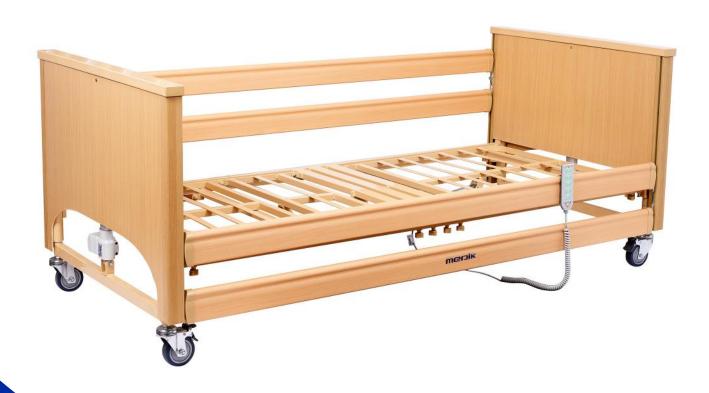

#### **DESCRIPTION**

YA-DH5-2U is an elegant nursing bed designed for home care and nursing center. Design with Integration of patient's safety, comfort, environment harmony, the nursing bed is very well recognized with the market. Warm brown wood grain design increases the patient's sense of belonging and makes the atmosphere more warm. Further, thanks to the special packing design, the bed is also welcome with private market due to minimized and optimized packages.

#### **FEATURES**

- Electrically operated profiling bed for community and nursing home use
- Wooden head and footboard with aluminum columns around
- Adjustable self-locking side rails providing additional safety which can be released at both head and foot ends
- Safe work load (SWL) 180Kg
- Variable height (345mm 745mm)
- Remote handset control
- High-quality castors (castor diameter: 100mm)
- Quick and easy assembly in limited space

## STANDARD SPECIFICATION

| Model                 | YA-DH5-2U           |
|-----------------------|---------------------|
| Overall size          | 2140*1010*345~745mm |
| Lying size            | 1900*900 mm         |
| Backrest adjustable   | 0-75°               |
| Footrest adjustable   | 0-40°               |
| Height adjustable     | 345~745mm           |
| Trendelenburg         | 0-12°               |
| Reverse-Trendelenburg | 0-12°               |
| Loading capacity      | 180kg               |