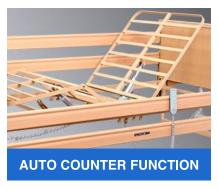

Four pieces of welded bed board, light but strong, with mattress holders.

The full-length side rail minimize the risk of the patient falling down, and the height of the guardrail can be adjusted by pressing button.