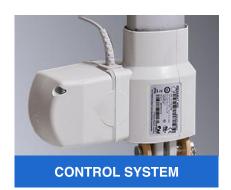

The bed control system uses the German DEWERT, and the linear heavy duty type actuator guarantees the safe load capacity will be 180 KG weight and can adjust the different positions.

The bed can be adjusted with one button to a comfortable seating position to watch TV or read book.