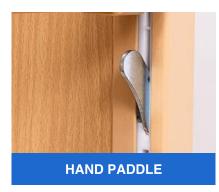

The height of the full-length guardrail can be adjusted by the wave hand paddle.

The hand control with clear icon is beneficial for medical staff which can control the bed position from a remote distance.