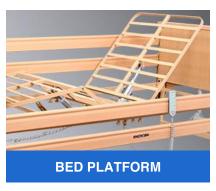

Total 4pcs linear heavy duty type actuator will guarantee different position adjustment and safety loading 180kg.

Sturdy metal welded platform surface with mattress holder, 4 section board.

There are stoppers under the headboard and footboard, which can prevent the side rail from sliding down and prevent safety accidents.