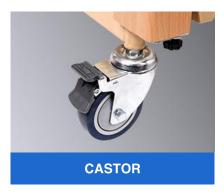

Calf board can be adjusted by racks, which can raise level the feet, promote blood circulation if necessary.

Four  $\phi$ 10 cm swivel casters with brakes , easy to move the patient and fixed in any desired position.