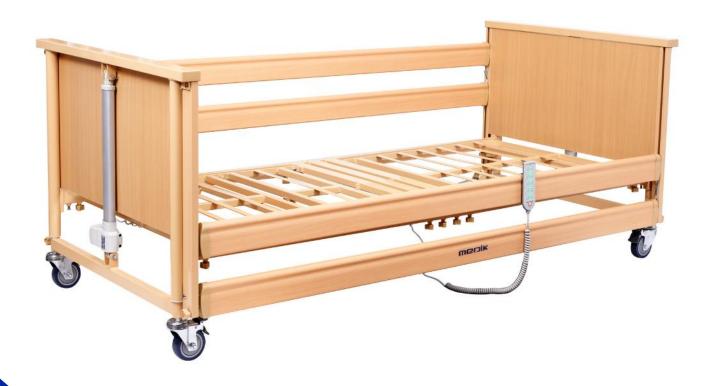

#### **DESCRIPTION**

YA-DH5-2 is an economical electric home care bed with multi-functions that can be adjusted to meet the different needs of peoples. The full-length side rail can prevent peoples from falling risk. This bed significantly reduces costs and meets the low budget needs of home care and nursing care center.

#### **FEATURES**

- Electrically operated profiling bed for community and nursing home use
- Safe work load (SWL) 180Kg
- Variable height (345mm -745mm)
- Adjustable self-locking side rails providing additional safety which can be released at both head and foot ends
- Remote handset control
- High-quality castors (castor diameter: 100mm)
- Quick and easy assembly in limited space

## STANDARD SPECIFICATION

| Model                 | YA-DH5-2            |
|-----------------------|---------------------|
| Overall size          | 2140*1010*345~745mm |
| Lying size            | 1900*900 mm         |
| Backrest adjustable   | 0-75°               |
| Footrest adjustable   | 0-40°               |
| Height adjustable     | 345~745mm           |
| Trendelenburg         | 0-12°               |
| Reverse-Trendelenburg | 0-12°               |
| Loading capacity      | 180kg               |