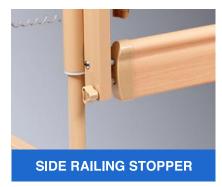

Total 4pcs linear heavy duty type actuator will guarantee different position adjustment and safety loading 180kg.

Sturdy metal welded platform surface with mattress holder, 4 section board.

There are stoppers under the headboard and footboard, which can prevent the side rail from sliding down and prevent safety accidents.