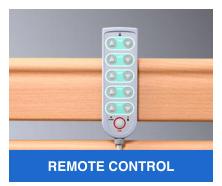

The height of the full-length guardrail can be adjusted by the wave hand paddle.

The hand control with clear icon is beneficial for medical staff which can control the bed position from a remote distance.