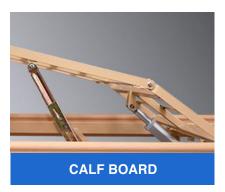

Calf board can be adjusted by racks, which can raise level the feet, promote blood circulation if necessary.

Four  $\phi$ 10 cm swivel casters with brakes , easy to move the patient and fixed in any desired position.