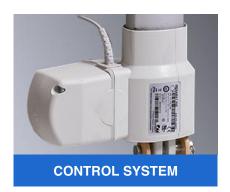

The height of the full-length guardrail can be adjusted by the wave hand paddle.

The hand control with clear icon is beneficial for medical staff which can control the bed position from a remote distance.