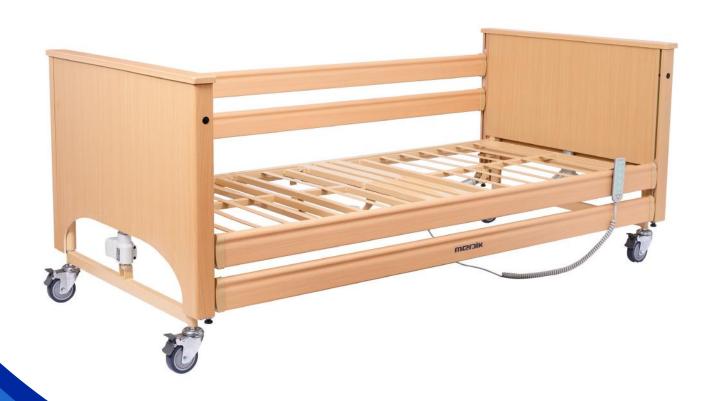

#### **DESCRIPTION**

YA-DH5-1 is an electric bed designed specially for home care and nursing care center. Full length protection side railing minimizes the risk of patient falling down, while multi functionality of the bed also meets various needs of patient comfort as well as convenience for medical care staff.

Outside wooden style frame gives an home like environment for patient to keep them in good psychic condition.

#### **FEATURES**

- Electrically operated profiling bed for community and nursing home use
- Safe work load (SWL) 180Kg
- Variable height (375mm 775mm)
- Wooden head and footboard with aluminum columns around
- Adjustable self-locking side rails providing additional safety which can be released at both head and foot ends
- Remote handset control
- High-quality castors (castor diameter: 100mm)
- Quick and easy assembly in limited space

# STANDARD SPECIFICATION

| Model                 | YA-DH5-1            |
|-----------------------|---------------------|
| Overall size          | 2160*1030*375~775mm |
| Lying size            | 1900*900 mm         |
| Backrest adjustable   | 0-75°               |
| Footrest adjustable   | 0-40°               |
| Height adjustable     | 375~775mm           |
| Trendelenburg         | 0-12°               |
| Reverse-Trendelenburg | 0-12°               |
| Loading capacity      | 180kg               |