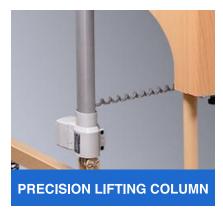

There are stoppers under the headboard and footboard, which can prevent the side rail from sliding down and prevent safety accidents.

4pcs precision seamless lifting columns will guarantee bed adjustment noiseless.