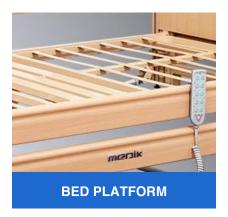

Total 4pcs linear heavy duty type actuator will guarantee different position adjustment and safety loading 180kg.

Sturdy metal welded platform surface with mattress holder, 4 section board.

The full-length side rail prevents the patient from falling down, and the height of the guardrail can be adjusted by pressing button.

Calf board can be adjusted by racks, which can raise level the feet, promote blood circulation if necessary.

Hand Remote control with electric CPR function, millions of secondary button service life, clear function identification, easy operation.