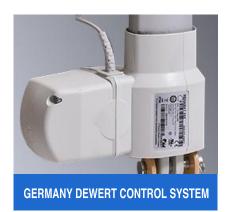

There are stoppers under the headboard and footboard, which can prevent the side rail from sliding down and prevent safety accidents.

4pcs precision seamless lifting columns will guarantee bed adjustment noiseless.