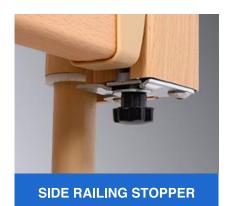

There are stoppers under the headboard and footboard, which can prevent the side rail from sliding down and prevent safety accidents.

4pcs precision seamless lifting columns will guarantee bed adjustment noiseless.