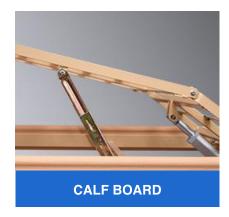

Calf board can be adjusted by racks, which can raise level the feet, promote blood circulation if necessary.

Hand Remote control with electric CPR function, millions of secondary button service life, clear function identification, easy operation.