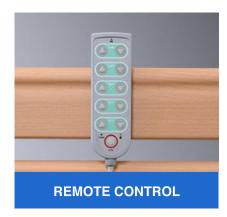

Calf board can be adjusted by racks, which can raise level the feet, promote blood circulation if necessary.

Hand Remote control with electric CPR function, millions of secondary button service life, clear function identification, easy operation.