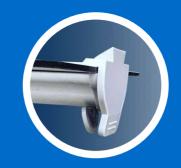

# **Adjustment panels**

The overbed table is height-adjustable and tiltable, and comes as standard in the same decor as the front panels (standard).Just press the panel to unfold the table quickly and easily without using any tools. And it can rotate the table top to provide the most comfortable angle for the patient.