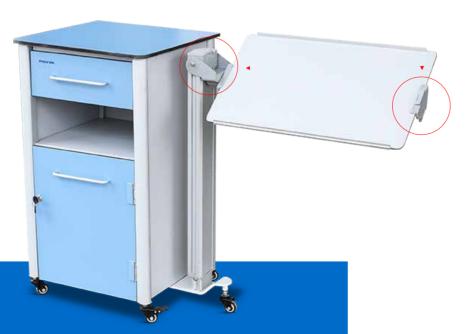

# **BEDSIDE CABINENT**

Hospital room management is becoming serious and imperative, hospital furniture design is considering the space saving. This bedside with built in over bed table is designed in considering the space occupation and easy management. Sometimes, the hospital is facing difficulty for over bed table storage when not in use.

# **Adjustment panels**

The overbed table is height-adjustable and tiltable, and comes as standard in the same decor as the front panels (standard).Just press the panel to unfold the table quickly and easily without using any tools. And it can rotate the table top to provide the most comfortable angle for the patient.

# Main features

- Aluminum alloy frame with HPL compact board body
- One drawer with lock
- Middle open cabinet
- One cabinet at bottom
- Foldable over bed table
- Height of dinning table is adjustable
- from 780mm to 1110mm
- The top of dinning table can be tilting, also foldable

# Multifunctional dining table

The height-adjustable bedside table is perfect for eating, holding drinks or nursing utensils. To save space, the folding bed can be folded up when not in use. MEDIK's clear style, its straight line and wide bow handle can perfectly fit any interior design.