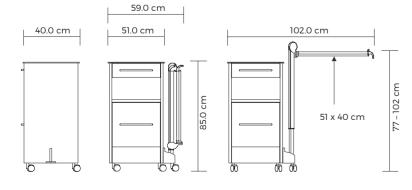

| ITEM               | PARAMETERS   |
|--------------------|--------------|
| Minimum height     | 85cm         |
| Expansion length   | 102cm        |
| Folding length     | 59cm         |
| Side board size    |              |
| Side board height  | 77-102cm     |
| Drawer size        | 40*33*8cm    |
| Small cabinet size |              |
| Hollow inter-layer | 44*36.5*25cm |
| Table size         |              |
| ••••••             | ••••••       |

# External dimensions/height adjustment range: