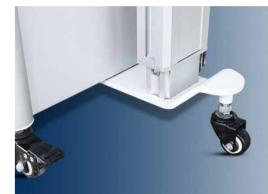

# Castors

Four heavy duty castors, two with brakes and with a fifth castor to makes it resistant to tipping