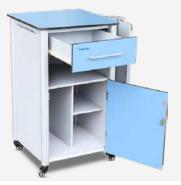

# **BEDSIDE CABINENT**

Hospital room management is becoming serious and imperative, hospital furniture design is considering the space saving. This bedside with built in over bed table is designed in considering the space occupation and easy management. Sometimes, the hospital is facing difficulty for over bed table storage when not in use.

# Main features

- Aluminum alloy frame with HPL compact board body
- One drawer with lock
- Middle open cabinet
- One cabinet at bottom
- Foldable over bed table
- Height of dinning table is adjustable
- from 780mm to 1110mm
- The top of dinning table can be tilting, also foldable

# Drawer & large storage space

The cabinet is notable for its particularly practical and versatile storage options. The stable table top, with one large storage drawer, a roomy compartment just above floor level offer easily accessible storage for important everyday things.