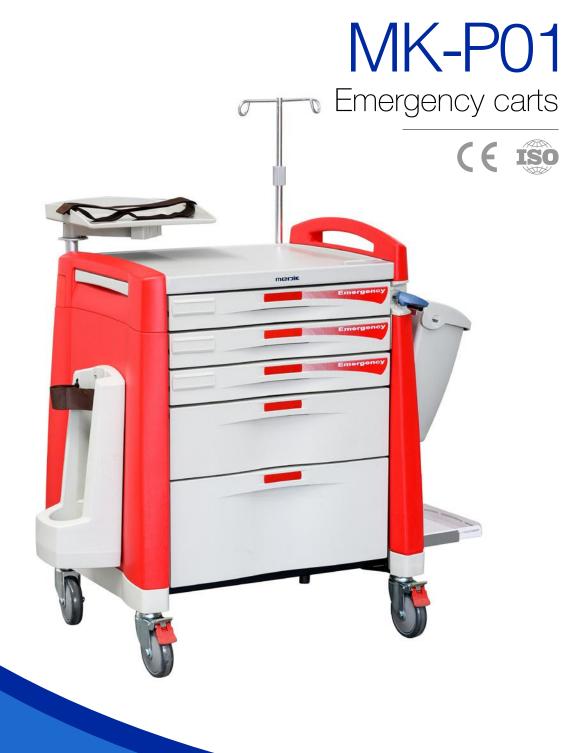

#### **DESCRIPTION**

With ergonomic design, fascinating appearance, the MK-P01 emergency cart is with very identical features. The cart is manufactured with stable structure for harsh manipulation, all excellent features with optional accessories provide the medical staff a lovely working platform.

### **FEATURES**

- Division for the drawer
- Holding tray for equipment as defibrillators
- Oxygen tank holder
- CPR board
- Serum holder
- Slide-out work surface
- Precision-welded steel frame with durable, high-impact panels
- Delivered fully assembled, no tools required

### **CART SPECIFICATION**

|          | _Height      | Depth     | Width    |
|----------|--------------|-----------|----------|
| Large    | 110cm/43"    | 61cm/24"  | 79cm/31" |
| Standard | _100cm/39.5" | _61cm/24" | 79cm/31" |
| Small    | 91cm/36"     | 61cm/24"  | 79cm/31" |

#### DRAWER SPECIFICATION

|          | Height   | Depth      | Width    |
|----------|----------|------------|----------|
| Large    | 7cm/3"   | 45cm/17.5" | 79cm/31" |
| Standard | 16cm/6"  | 45cm/17.5" | 79cm/31" |
| Small    | 25cm/10" | 45cm/17.5" | 79cm/31" |