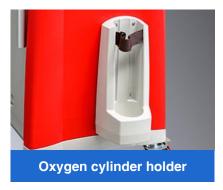

Oxygen cylinders can be placed for emergency use.

Size 475\*595\*8.5mm

Standard with flip-top waste bin, optional foot pedal waste bin.

2 hooks, height adjustable.

Luxury silent 5 inch casters, 2 with brake.