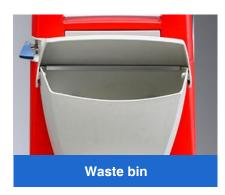

Oxygen cylinders can be placed for emergency use.

Size 475\*595\*8.5mm

Standard with flip-top waste bin, optional foot pedal waste bin.

2 hooks, height adjustable.

Luxury silent 5 inch casters, 2 with brake.