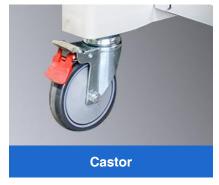

Oxygen cylinders can be placed for emergency use.

Size 475\*595\*8.5mm

Standard with flip-top waste bin, optional foot pedal waste bin.

2 hooks, height adjustable.

Luxury silent 5 inch casters, 2 with brake.