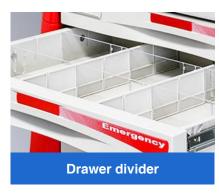

### **FEATURES**

- Division for the drawer
- Holding tray for equipment as defibrillators
- Oxygen tank holder
- CPR board
- Serum holder
- Slide-out work surface
- Precision-welded steel frame with durable, high-impact panels
- Delivered fully assembled, no tools required

### menik

Each drawer can be divided by different dividers, according to your needs.

The shelf can hold emergency equipment such as a defibrillator.

The pull-out extension surface is convenient for medical staff to write on it.