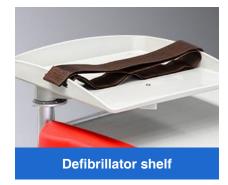

### **FEATURES**

- Division for the drawer
- Holding tray for equipment as defibrillators
- Oxygen tank holder
- CPR board
- Serum holder
- Slide-out work surface
- Precision-welded steel frame with durable, high-impact panels
- Delivered fully assembled, no tools required

### menik

Each drawer can be divided by different dividers, according to your needs.

The shelf can hold emergency equipment such as a defibrillator.

The pull-out extension surface is convenient for medical staff to write on it.