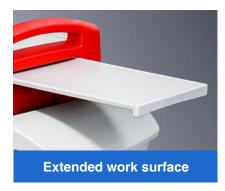

### **FEATURES**

- Division for the drawer
- Holding tray for equipment as defibrillators
- Oxygen tank holder
- CPR board
- Serum holder
- Slide-out work surface
- Precision-welded steel frame with durable, high-impact panels
- Delivered fully assembled, no tools required

### menik

Each drawer can be divided by different dividers, according to your needs.

The shelf can hold emergency equipment such as a defibrillator.

The pull-out extension surface is convenient for medical staff to write on it.