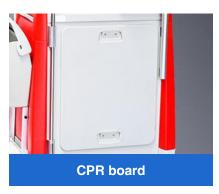

### **FEATURES**

- Division for the drawer
- Holding tray for equipment as defibrillators
- Oxygen tank holder
- CPR board
- Serum holder
- Slide-out work surface
- Precision-welded steel frame with durable, high-impact panels
- Delivered fully assembled, no tools required