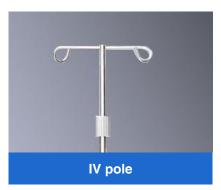

Oxygen cylinders can be placed for emergency use.

Size 475\*595\*8.5mm

Standard with flip-top waste bin, optional foot pedal waste bin.

2 hooks, height adjustable.

Luxury silent 5 inch casters, 2 with brake.