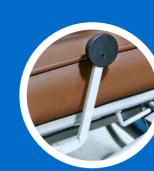

### Handle adujstment

The chair can be converted into a recliner (by pulling the side lever) quickly, along with automatic conversion into a chair when sitting up (by pressing the foot section). It is convenient for the patient to rest during the treatment.