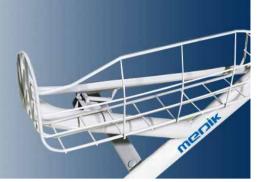

# Storage shelf

The infusion cart is equipped with a storage basket, which can hold water cups, bags, clothes and other items with a large capacity.

## Infusion stand

2 or 4 stainless steel hooks .the maximum weight that each hook can bear is 5KG.