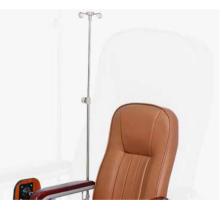

# **INFUSION CHAIR** MK-F02

The infusion chair with dining table is mainly used in infusion rooms or as a medical recliner. It is equipped with storage baskets and infusion stand. All the designs greatly improve the comfort of patients.

## Infusion stand

2 or 4 stainless steel hooks .the maximum weight that each hook can bear is 5KG.