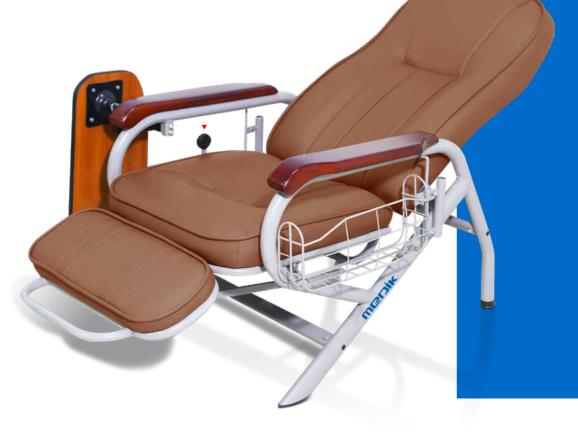

# **INFUSION CHAIR** MK-F02

The infusion chair with dining table is mainly used in infusion rooms or as a medical recliner. It is equipped with storage baskets and infusion stand. All the designs greatly improve the comfort of patients.

- The frame is made of pwoder painted steel

- With environmental protection PVC leather
- A puller on the right side of chair to control the backrest and legrest

simultaneously (gas spring operated) to 3 different positions

- With a stainless steel I.V rope with 4 or 2 hooks

| ITEM                    | PARAMETERS                  |
|-------------------------|-----------------------------|
| Folded size             | 73*84*105cm(folding)        |
| Unfolded size           | 73*130cm(unfolding)         |
| Structure               | Epoxy coated steel          |
| Back section adjustable | 95°-120°-150°               |
| Leg section adjustable  | 5°-60°                      |
| Packing                 | 0*60*35cm=0.19M3 G.W.:36kgs |
| Safety loading capacity | 150kg                       |