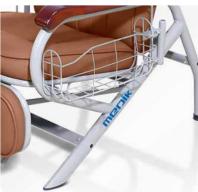

# Storage shelf

The infusion cart is equipped with a storage basket, which can hold water cups, bags, clothes and other items with a large capacity.

### **Bottom structure**

The bottom of the product adopts a triangular structure, which is extremely stable when the infusion chair is unfolded and placed on the ground. There is a non-slip plastic pad on the bottom to prevent displacement when the patient sits down.