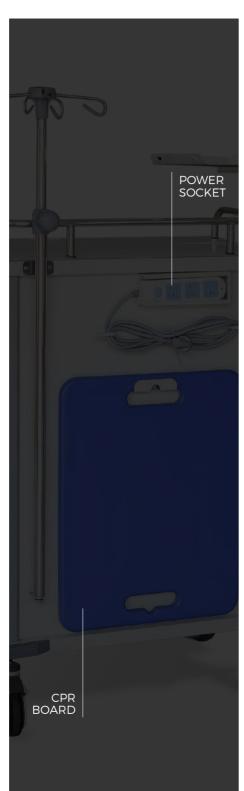

- \* Trolley designed to manage patient in emergency.
- \* Structure: Sturdy, uni-body steel construction
- \* Painted steel top rail / push handle
- \* Removable plastic top
- \* With I.V. transfusion hook at the top
- \* With defibrillator shelf, cpr board, external power holder and plug board, oxygen tank holder, waste bin, sliding writing shelf, wire basket
- \*Four 100mm elegant castors and two with brakes
- \* With 3 drawers and cupboard for storage.
- \* Seal Lock or Centre Lock and Soft closing Drawer.