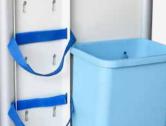

# Oxygen tank holder and waste bin

oxygen cylinder holder can hold 5L oxygen cylinders Waste bin on the left and right sides, which is convenient for medical staff to throw garbage

Tel: +86 15250358182

E-mail: info@medik-medical.com