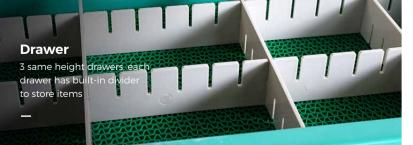

- \* Trolley designed to manage patient in emergency.
- \* Structure: Sturdy, uni-body steel construction
- \* Painted steel top rail / push handle
- \* Removable plastic top
- \* With I.V. transfusion hook at the top
- \* With defibrillator shelf, cpr board, external power holder and plug board, oxygen tank holder, waste bin, sliding writing shelf, wire basket
- \*Four 100mm elegant castors and two with brakes
- \* With 3 drawers and cupboard for storage.
- \* Seal Lock or Centre Lock and Soft closing Drawer.