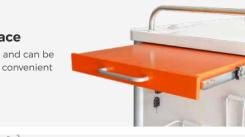

#### **Extend work surface**

on the left side of the cart and can be pulled out easily, which is convenient for medical staff to write