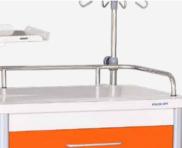

### Top board

Stainless steel top board with stainless steel guardrails on three sides

Four 100mm elegant castors and two with brakes

Castors