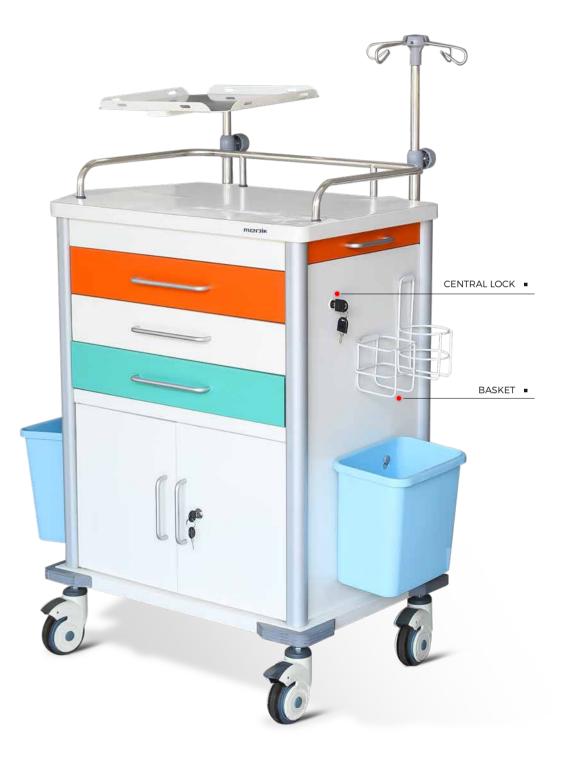

- \* Trolley designed to manage patient in emergency.
- \* Structure: Sturdy, uni-body steel construction
- \* Painted steel top rail / push handle
- \* Removable plastic top
- \* With I.V. transfusion hook at the top
- \* With defibrillator shelf, cpr board, external power holder and plug board, oxygen tank holder, waste bin, sliding writing shelf, wire basket
- \*Four 100mm elegant castors and two with brakes
- \* With 3 drawers and cupboard for storage.
- \* Seal Lock or Centre Lock and Soft closing Drawer.