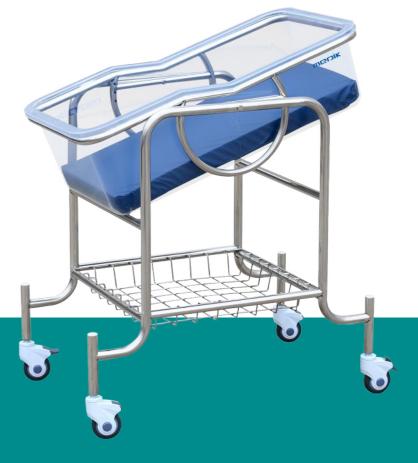

## **meni**k

MODEL: MK-B07

BABY CRIB

#### **MAIN FEATURES**

- Removable molded Plastic Crib (without joints).
- With Trendelenburg (TR) Position. (Inclination up to 15°)
- Framework made of stainless steel.
- 1 S.S. shelf at the bottom.
- 4 swivel castor (2 with brakes)
- With a 3cm mattress, easy to clean.

# BABY CRIB (MK-B07)

MK-B07 is a sturdy and corrosion-resistant baby crib with complete stainless body. Acrylic bassinet has a high transparent body with durable frame. With angle adjusting mechanism for needs of medical care, simple, durable and practical as a baby crib.