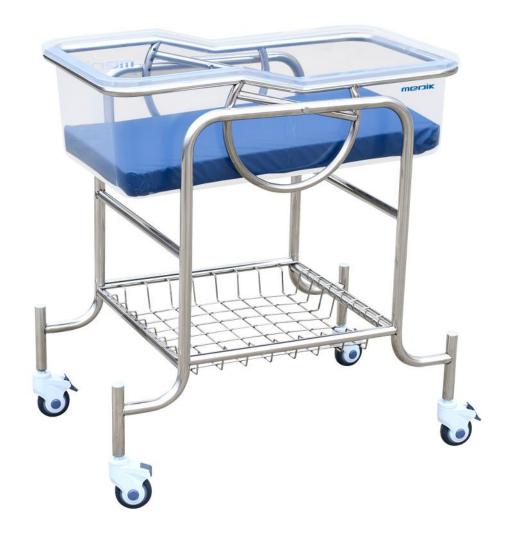

# BABY CRIB (MK-B07)

MK-B07 is a sturdy and corrosion-resistant baby crib with complete stainless body. Acrylic bassinet has a high transparent body with durable frame. With angle adjusting mechanism for needs of medical care, simple, durable and practical as a baby crib.

#### **MAIN FEATURES**

- Removable molded Plastic Crib (without joints).
- With Trendelenburg (TR) Position. (Inclination up to 15°)
- Framework made of stainless steel.
- 1 S.S. shelf at the bottom.
- 4 swivel castor (2 with brakes)
- With a 3cm mattress, easy to clean.

#### **TECHNICAL PARAMETER**

| ITEM             | PARAMETER     |
|------------------|---------------|
| Overall size     | 820*500*860mm |
| Trendelenburg    | 0~15°         |
| Caster           | Dia75mm       |
| Loading capacity | 20kg          |
| *                |               |