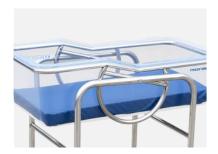

#### Sleeping basin and mattress

Basinuse high quality ABS material and mattress is warterproof and breathable.

**BASKET** 

Basket under the bed frame, can store some items

## REVERSE TRENDELENBURG ADJUST

Three angle adjusting options via simple and sturdy bolt mechanism to prevent the baby from spitting up.

02