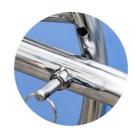

## REVERSE TRENDELENBURG ADJUST

Three angle adjusting options via simple and sturdy bolt mechanism to prevent the baby from spitting up.

02