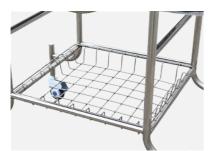

#### Sleeping basin and mattress

Basinuse high quality ABS material and mattress is warterproof and breathable.

**BASKET** 

Basket under the bed frame, can store some items