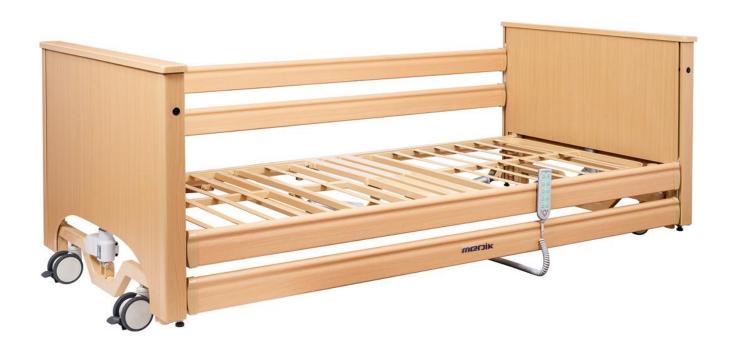

#### **DESCRIPTION**

This YA-DH5-3 is extra-low home care bed with a minimum height of 300mm, the low height will minimize the consequence from bed falling. Full-length guardrails gives a perfect protection for patient from falling off. The entire wooden design generates the bed with an home style bed environment.

#### **FEATURES**

- Electrically operated profiling bed for community and nursing home use
- Safe work load (SWL) 180Kg
- Variable height (400mm 800mm)
- Wooden head and footboard with aluminum columns around
- Adjustable self-locking side rails providing additional safety which can be released at both head and foot ends
- Remote handset control
- High-quality castors (castor diameter: 100mm)
- Quick and easy assembly in limited space

## STANDARD SPECIFICATION

| Model                 | YA-DH5-3            |
|-----------------------|---------------------|
| Overall size          | 2160*1030*300-700mm |
| Lying size            | 1900*900mm          |
| Backrest adjustable   | 0-75°               |
| Footrest adjustable   | 0-40°               |
| Height adjustable     | 300-700mm           |
| Trendelenburg         | 0-12°               |
| Reverse-Trendelenburg | 0-12°               |
| Loading capacity      | 180kg               |

Total 4pcs linear heavy duty type actuator will guarantee different position adjustment and safety loading 180kg.

Sturdy metal welded platform surface with mattress holder, 4 section board.

The full-length side rail prevents the patient from falling down, and the height of the guardrail can be adjusted by pressing button.

There are stoppers under the headboard and footboard, which can prevent the side rail from sliding down and prevent safety accidents.

4pcs precision seamless lifting columns will guarantee bed adjustment noiseless.

The special U-shaped frame is closer to the ground, so that the minimum height of the home care bed is 300mm.

The extra low position is designed to alleviate the falling consequence from severe injury.