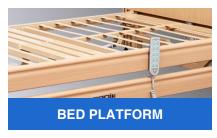

Total 4pcs linear heavy duty type actuator will guarantee different position adjustment and safety loading 180kg.

Sturdy metal welded platform surface with mattress holder, 4 section board.

The full-length side rail prevents the patient from falling down, and the height of the guardrail can be adjusted by pressing button.

Hand Remote control with electric CPR function, millions of secondary button service life, clear function identification, easy operation.

Unique four  $\Phi$ 100mm swivel casters, high support, impact resistance, not easy to break.