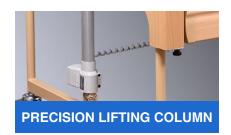

There are stoppers under the headboard and footboard, which can prevent the side rail from sliding down and prevent safety accidents.

4pcs precision seamless lifting columns will guarantee bed adjustment noiseless.