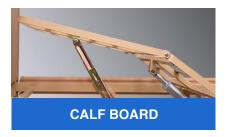

Max height 700mm is a comfortable height for doctor to examine without straining the doctor back.

Calf board can be adjusted by racks, which can raise level the feet, promote blood circulation if necessary.