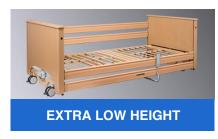

#### **DESCRIPTION**

This YA-DH5-3 is extra-low home care bed with a minimum height of 300mm, the low height will minimize the consequence from bed falling. Full-length guardrails gives a perfect protection for patient from falling off. The entire wooden design generates the bed with an home style bed environment.

The special U-shaped frame is closer to the ground, so that the minimum height of the home care bed is 300mm.

The extra low position is designed to alleviate the falling consequence from severe injury.