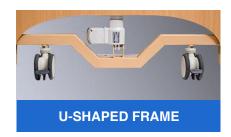

The special U-shaped frame is closer to the ground, so that the minimum height of the home care bed is 300mm.

The extra low position is designed to alleviate the falling consequence from severe injury.