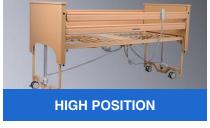

Max height 700mm is a comfortable height for doctor to examine without straining the doctor back.

Calf board can be adjusted by racks, which can raise level the feet, promote blood circulation if necessary.