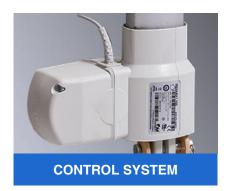

The bed control system uses the German DEWERT, and the linear heavy duty type actuator guarantees the safe load capacity will be 180 KG weight and can adjust the different positions.

The bed can be adjusted with one button to a comfortable seating position to watch TV or read book.