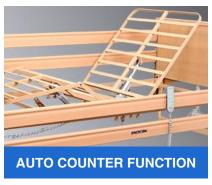

Four pieces of welded bed board, light but strong, with mattress holders.

The full-length side rail minimize the risk of the patient falling down, and the height of the guardrail can be adjusted by pressing button.