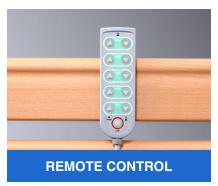

The hand control with clear icon is beneficial for medical staff which can control the bed position from a remote distance.

Calf board can be adjusted by racks, which can raise level the feet, promote blood circulation if necessary.