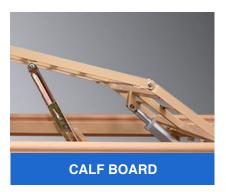

The hand control with clear icon is beneficial for medical staff which can control the bed position from a remote distance.

Calf board can be adjusted by racks, which can raise level the feet, promote blood circulation if necessary.