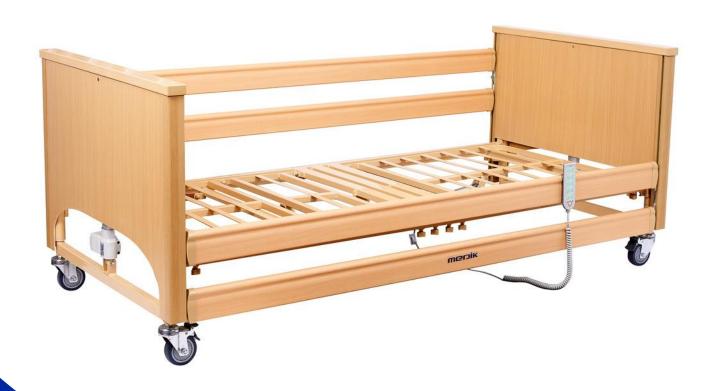

#### **DESCRIPTION**

YA-DH5-2U is an elegant nursing bed designed for home care and nursing center. Design with Integration of patient's safety, comfort, environment harmony, the nursing bed is very well recognized with the market. Warm brown wood grain design increases the patient's sense of belonging and makes the atmosphere more warm. Further, thanks to the special packing design, the bed is also welcome with private market due to minimized and optimized packages.

#### **FEATURES**

- Electrically operated profiling bed for community and nursing home use
- Wooden head and footboard with aluminum columns around
- Adjustable self-locking side rails providing additional safety which can be released at both head and foot ends
- Safe work load (SWL) 180Kg
- Variable height (400mm 800mm)
- Remote handset control
- High-quality castors (castor diameter: 100mm)
- Quick and easy assembly in limited space

## STANDARD SPECIFICATION

| Model                 | YA-DH5-2U            |
|-----------------------|----------------------|
| Overall size          | 2160*1030 *400-800mm |
| Lying size            | 1900*900 mm          |
| Backrest adjustable   | 0-75°                |
| Footrest adjustable   | _0-40°               |
| Height adjustable     | 400-800mm            |
| Trendelenburg         | 0-12°                |
| Reverse-Trendelenburg | 0-12°                |
| Loading capacity      | 180kg                |

Four pieces of welded bed board, light but strong, with mattress holders.

The full-length side rail minimize the risk of the patient falling down, and the height of the guardrail can be adjusted by pressing button.

Four  $\phi$ 10 cm swivel casters with brakes , easy to move the patient and fixed in any desired position.