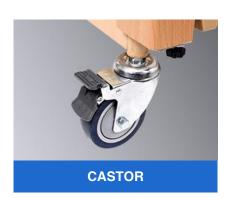

Four  $\phi$ 10 cm swivel casters with brakes , easy to move the patient and fixed in any desired position.