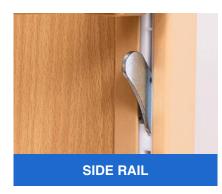

Four pieces of welded bed board, light but strong, with mattress holders.

The full-length side rail minimize the risk of the patient falling down, and the height of the guardrail can be adjusted by pressing button.