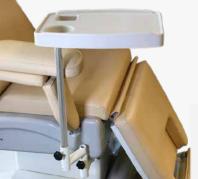

### overbed table

The small overbed table is on the left side of the chair. which can be rotated 360°, specially designed with sundries and water cup