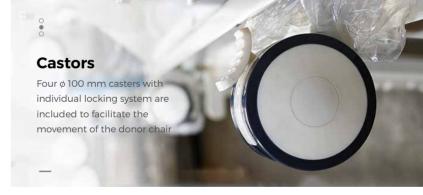

Upholstery with 60mm thick foam

Equipped with 3 motors for height, back, leg rest and trendelenburg adjustment

Chair frame is made of premium powder coated steel Four  $\phi$  100 mm casters with individual locking system are included to facilitate the movement of the donor chair.