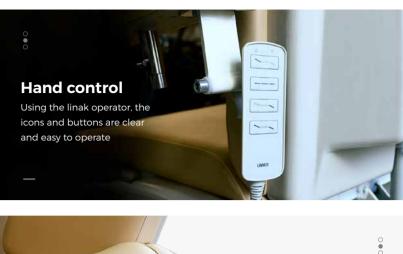

Upholstery with 60mm thick foam

Equipped with 3 motors for height, back, leg rest and trendelenburg adjustment

Chair frame is made of premium powder coated steel Four  $\phi$  100 mm casters with individual locking system are included to facilitate the movement of the donor chair.