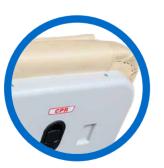

#### **CPR** button

Manual CPR is behind the back section, which can quickly adjust the seat to the anti-shock position for emergency treatment