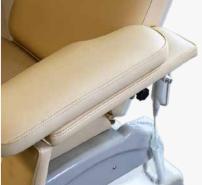

#### **Arm rest**

The cushioned armrest can move with the backboard when the back-section is being adjusted, The upper armrest can be rotated at any angle to facilitate the patient during treatment