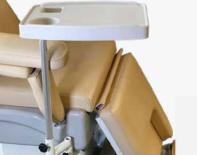

### overbed table

The small overbed table is on the left side of the chair. which can be rotated 360°, specially designed with sundries and water cup