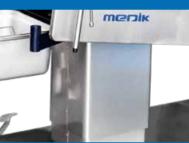

## **Column and Base**

The main structure, specially for column and base cover, is made of high quality stainless steel which is resistant to corrosion.

- Unique profile ergonomic design which is beautiful and convenient.
- All base and column cover is made of 304 medical stainless steel.
- Mattress adopts high density sponge and is once foam molding, with no seam.
- Hand control and foot pedal, mutually independent and is easily for operation.
- Equipped with hidden sewage basin.
- Armrest swing out ≥90°