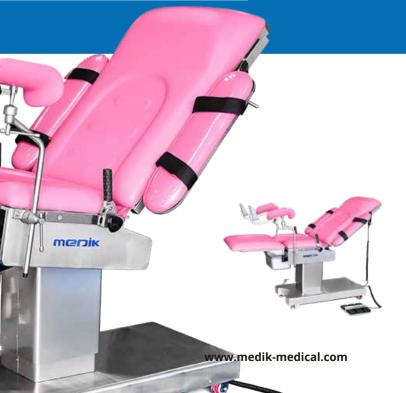

The table can be moved easily or in a stable position thanks to the special leg elevation system.

Castor

and exam

#### Mattress

Modular foaming high-density mattress makes people more comfortable, easy for hygiene

#### Foot section The foot section can be rotated to one side and removed for easy delivery

## **Column and Base**

The main structure, specially for column and base cover, is made of high quality stainless steel which is resistant to corrosion.

- Unique profile ergonomic design which is beautiful and convenient.
- All base and column cover is made of 304 medical stainless steel.
- Mattress adopts high density sponge and is once foam molding, with no seam.
- Hand control and foot pedal, mutually independent and is easily for operation.
- Equipped with hidden sewage basin.
- Armrest swing out ≥90°

## Armrest lock

T-shaped unique armrest lock, can rotate different angles to suitable for patient