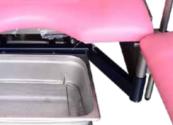

## **Column and Base**

The main structure, specially for column and base cover, is made of high quality stainless steel which is resistant to corrosion.

- Unique profile ergonomic design which is beautiful and convenient.
- All base and column cover is made of 304 medical stainless steel.
- Mattress adopts high density sponge and is once foam molding, with no seam.
- Hand control and foot pedal, mutually independent and is easily for operation.
- Equipped with hidden sewage basin.
- Armrest swing out ≥90°