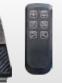

# Hand / Foot control

Sometimes, the doctor needs the table to be adjusted when a certain hand operation is being done, the foot pedal switch can free the hand to adjust the table which is a vast convenience.