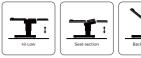

| 1 | Model                   | MC-D05                |
|---|-------------------------|-----------------------|
| 2 | Overall size            | 1780* 600 * 680-880mm |
| 3 | Back section adjustment | -7°-45°               |
| 4 | Height adjustment       | 680-880mm             |
| 5 | Seat adjustment         | 0°-30°                |
| 6 | Loading capacity        | 225kg                 |
| 7 | swing out               | 0-90°                 |